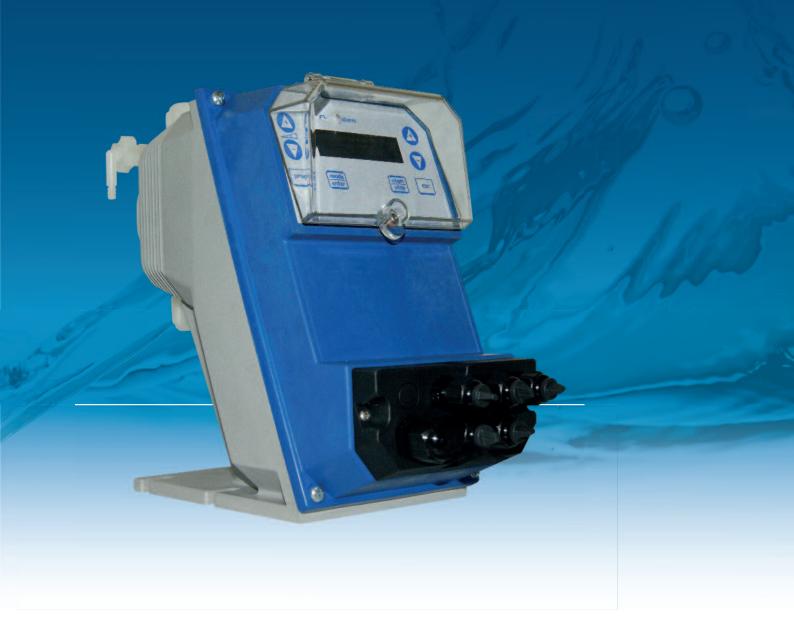

## Maxima Plus

Foot mounting solenoid driven dosing pumps with electronic stroke lenght regulation