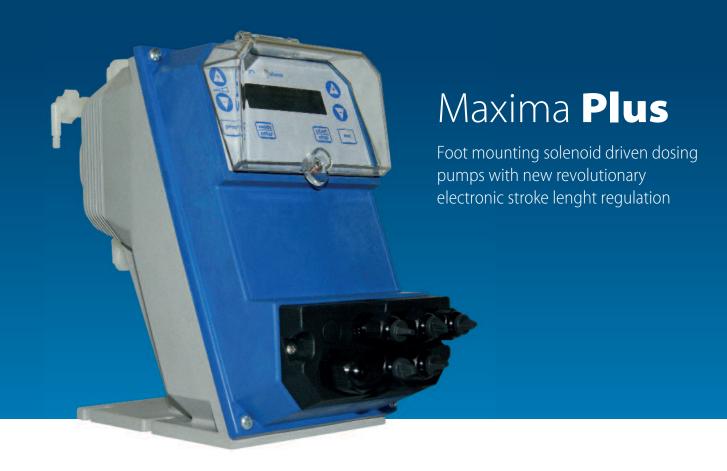

## Maxima Plus

Foot mounting solenoid driven dosing pumps with electronic stroke lenght regulation