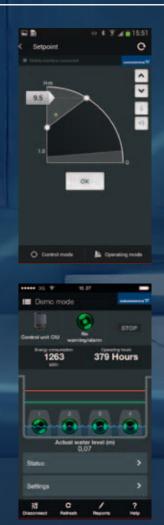

### **REMOTE PUMP CONTROL**

The intuitive Grundfos GO equals complete control of every aspect of pump performance. You get live data feed directly onto your smart phone, allowing you to monitor duty points, power consumption, speed and temperature of the pumps. Additional benefits include:

- On-site generation of PDF reports that can be signed and sent live, including matches and misunderstanding
- Simple alteration of configuration time-saving clone function
- incomprehensible error codes.

photo documentation to avoid wrong

parameters via the intuitive interface – pump by pump or in groups using the

• Easy-to-understand alarms without any