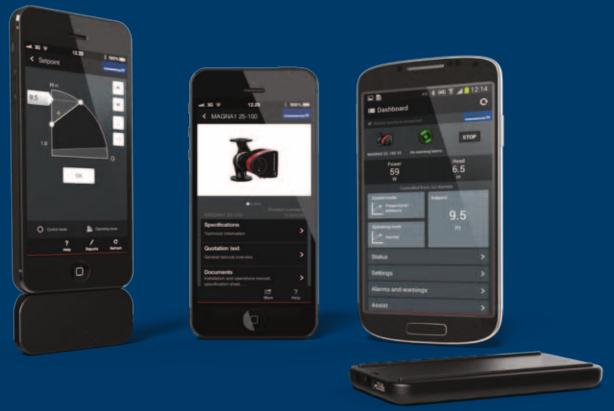

### **REMOTE PUMP CONTROL**

The intuitive Grundfos GO equals complete control of every aspect of pump performance. You get live data feed directly onto your smart phone, allowing you to monitor duty points, power consumption, speed and temperature of the pumps. Additional benefits include:

#### Choose your hardware

Simply order the appropriate mobile interface from Grundfos (only necessary for remote pump control) and download the free Grundfos GO application available on the App Store or Google Play.

#### Available mobile interfaces

MI 202: Mobile interface for 30-pin connector, Apple

MI 204: Mobile interface for lightning connector, Apple

MI 301: Universal blue tooth mobile interface for all Android and iOS devices