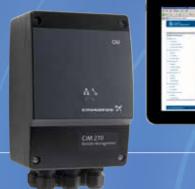

The CIU271 communication interface enables data transmission via GPRS / SMS from your Grundfos pumps and controllers. The built-in multi-purpose I/O board allows you to connect sensors and switches.